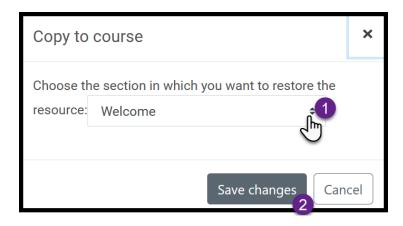

Then choose which section of the course in which you want to restore the activity/resource from the Sharing Cart. (You won't lose the activities that are already in the section in the course; the restored activity/resource will be just added on top of what have already been in the section.)