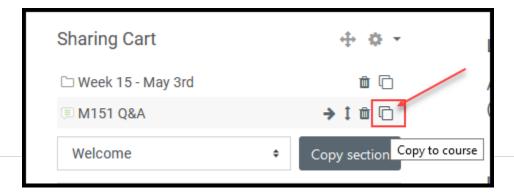

## **Copy & Paste Individual Activities / Resources:**

1. Copy the activity/resource by choosing the "Copy to Sharing Cart" option:

2. Go to the **Sharing Cart** in the course that you want to paste the activity/resource into, then choose the activity/resource in the cart by clicking on the "**Copy to course**" icon:

Then choose which section of the course in which you want to restore the activity/resource from the Sharing Cart. (You won't lose the activities that are already in the section in the course; the restored activity/resource will be just added on top of what have already been in the section.)