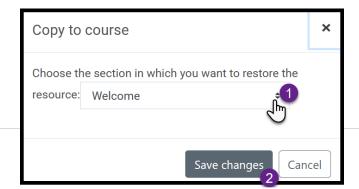

2. Go to the **Sharing Cart** in the course that you want to paste the section into, then choose the section in the cart by clicking on the "**Copy to course**" icon:

Then choose which section of the course in which you want to restore the section from the Sharing Cart. (You won't lose the activities that are already in the section in the course; the restored activities will be just added on top of what have already been in the section.)