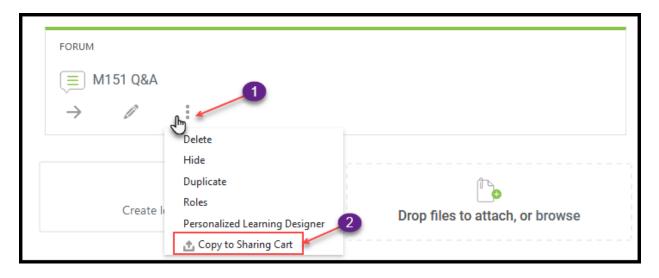

## **Copy & Paste Individual Activities / Resources:**

1. Copy the activity/resource by choosing the "Copy to Sharing Cart" option:

2. Go to the **Sharing Cart** in the course that you want to paste the activity/resource into, then choose the activity/resource in the cart by clicking on the "**Copy to course**" icon: