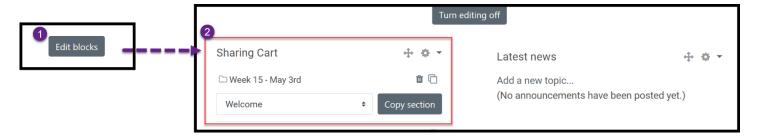

How to add the "Sharing Cart" block:

On the **Course Dashboard** (at the bottom of CONTENTS on the left side of the course page), choose "**Edit blocks**",

Then scroll to the bottom to add the "**Sharing Cart**" block. Remember that you need to add this block to every course that you want to copy the activities from and paste the activities into.

In order to view the **Sharing Cart** block, you need to keep the editing on for the blocks:

You can choose to copy & paste the entire section or individual activities / resources.