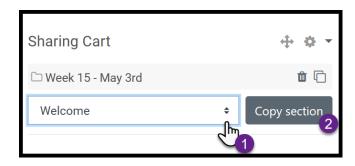

2. Go to the **Sharing Cart** in the course that you want to paste the section into, then choose the section in the cart by clicking on the "**Copy to course**" icon:

Then choose which section of the course in which you want to restore the section from the Sharing Cart. (You won't lose the activities that are already in the section in the course; the restored activities will be just added on top of what have already been in the section.)