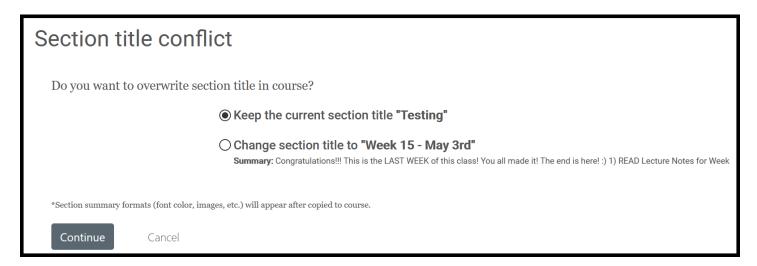

Decide what you want to do for the section title:

(\*If you choose to change the section title, the section description will be changed too from the current to the new one.)