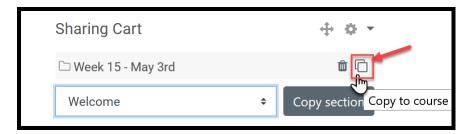

2. Go to the **Sharing Cart** in the course that you want to paste the section into, then choose the section in the cart by clicking on the "**Copy to course**" icon:

Then choose which section of the course in which you want to restore the section from the Sharing Cart. (You won't lose the activities that are already in the section in the course; the restored activities will be just added on top of what have already been in the section.)