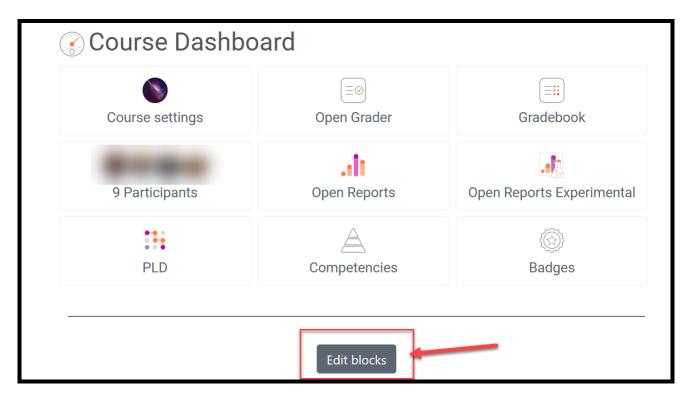

How to add the "Sharing Cart" block:

On the **Course Dashboard** (at the bottom of CONTENTS on the left side of the course page), choose "**Edit blocks**",

Then scroll to the bottom to add the "**Sharing Cart**" block. Remember that you need to add this block to every course that you want to copy the activities from and paste the activities into.