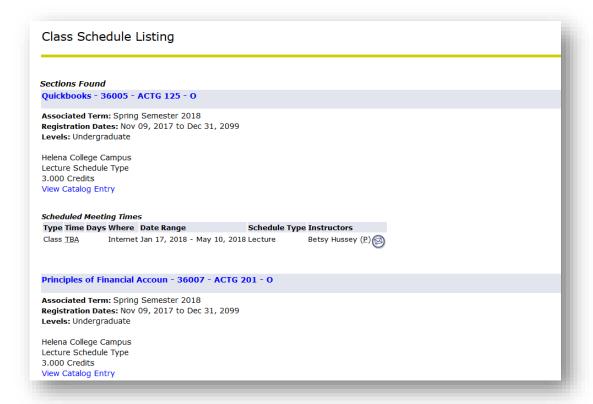

5. Click **Class Search** to receive a list of the classes that meet the search selection.