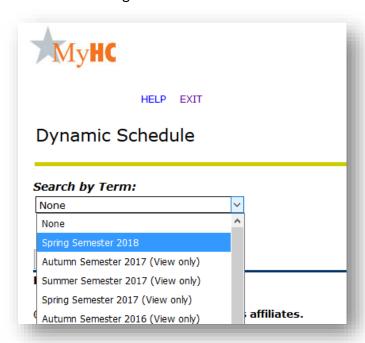

## Searching Online Class Schedule

1. Select Class Schedule under Registration and Transcripts off of the main homepage.

2. Click on the Class Schedule button.

3. Select the desired term of registration and hit "Submit".