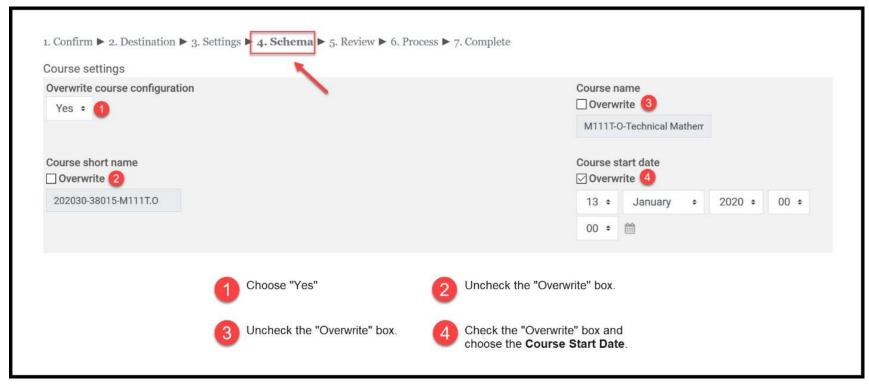

- (1) Back-up your original course;
- (2) Restore the back-up file in the new course;
- (3) During the "restoring" process, in <u>Step 4</u> "**Schema**", choose the following settings:

(4) All the assignment due dates from the original course (including forums, assignments, quizzes, etc\*) will be adjusted accordingly based on the Course Start Date.