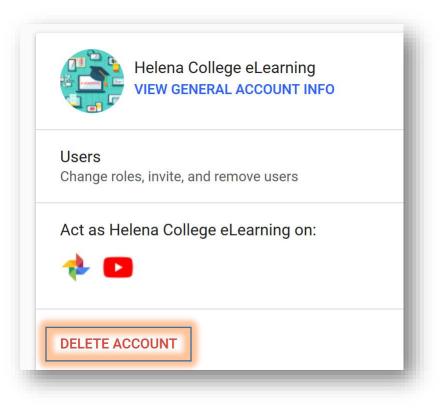

----------|
| CREATOR STUDIO       |      | Playlists 0 | O New pla                |
| DASHBOARD            |      |             |                          |
| VIDEO MANAGER        |      |             |                          |
| Videos               | _    |             |                          |
| Playlists            |      |             |                          |
| ((•)) LIVE STREAMING | ~    |             |                          |
|                      | ~    |             | No playlists were found. |
| CHANNEL              | ~    |             |                          |

#### For Deleting a Channel:

1. In the top right corner of the screen, click on your profile icon and then choose '**Settings**'.



2. Choose "Add or remove managers".



# 3. Click "DELETE ACCOUNT".