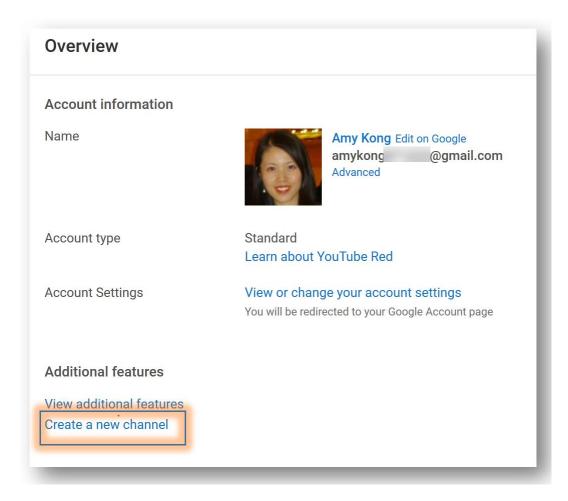

#### **3.** Create your channel

Under "Additional features", you'll see the option to "Create a new channel," click on this link:

Next, you'll have the option to create a personal channel or a create a channel using a business or other name: