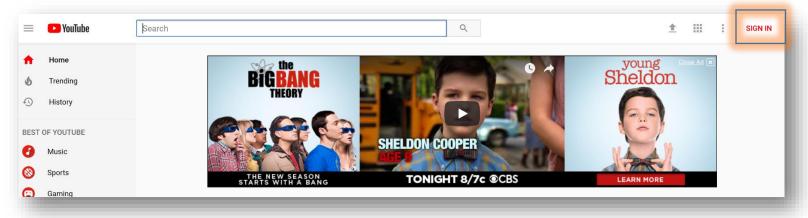

#### 1. Go to YouTube and sign in

Head over to <u>YouTube.com</u> and click '**SIGN IN'** in the top right corner of the page:

Then log in using the Google Account you'd like your channel to be associated with: