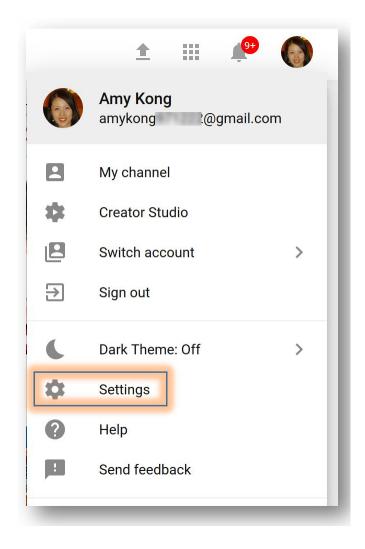

## 2. Head over to your YouTube settings

In the top right corner of the screen, click on your profile icon and then choose '**Settings**'.