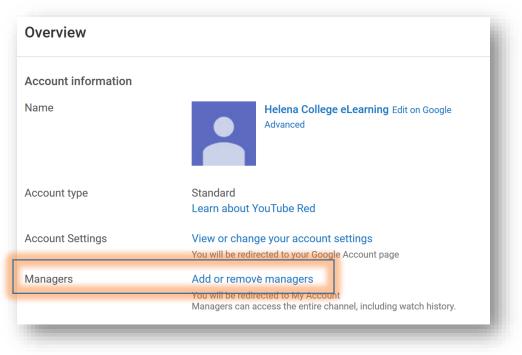

#### For Deleting a Channel:

1. In the top right corner of the screen, click on your profile icon and then choose '**Settings**'.

2. Choose "Add or remove managers".