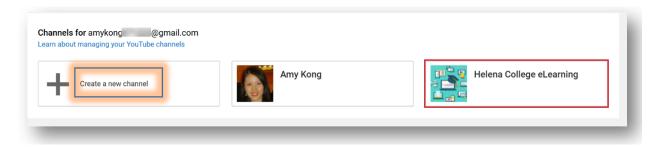

#### **3.** Create your channel

Under "Additional features", you'll see the option to "Create a new channel," click on this link:

Next, you'll have the option to create a personal channel or a create a channel using a business or other name: