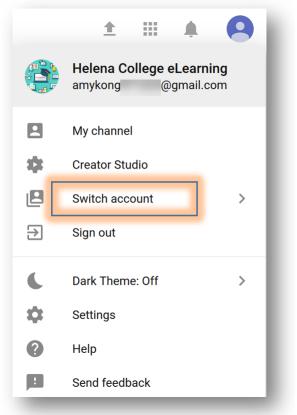

4. Repeat the above steps if you want to create more channels:

5. Switch between channels:

6. Upload videos onto your channel: