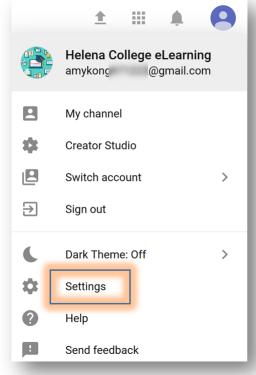

## 2. Head over to your YouTube settings

In the top right corner of the screen, click on your profile icon and then choose '**Settings**'.

#### For Deleting a Channel:

1. In the top right corner of the screen, click on your profile icon and then choose '**Settings**'.

2. Choose "Add or remove managers".